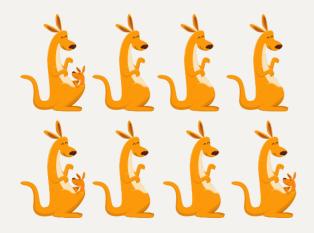

### 4. LETS COUNT

How many wallabies can you see? (How many wallabies have joeys?)

How many stripes can you see? (Circle the one with the most stripes )