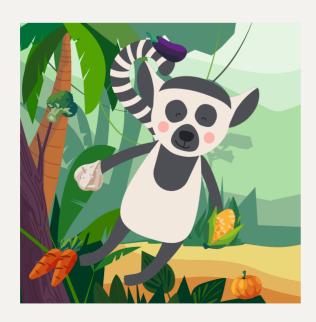

#### 6. FIND THE VEG

Help the lemurs find their lunch! Can you find and circle these 6 pieces of veg hidden in the picture?